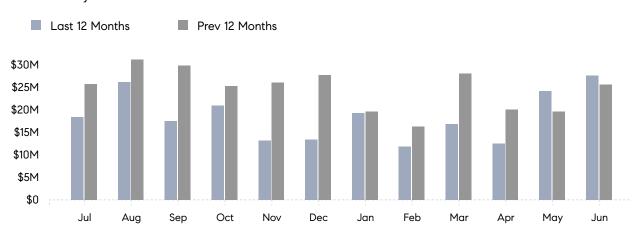

### Monthly Total Sales Volume

## **Property Statistics**

|                          | Jun 2023     | Jun 2022     | % Change |
|--------------------------|--------------|--------------|----------|
| # OF SINGLE-FAMILY SALES | 41           | 37           | 10.8%    |
| SINGLE-FAMILY AVG. PRICE | \$634,898    | \$686,581    | -7.5%    |
| # OF CONDO/CO-OP SALES   | 3            | 1            | 200.0%   |
| CONDO/CO-OP AVG. PRICE   | \$503,333    | \$210,000    | 139.7%   |
| SALES VOLUME             | \$27,540,800 | \$25,613,500 | 7.5%     |
| AVERAGE DOM              | 51           | 31           | 64.5%    |