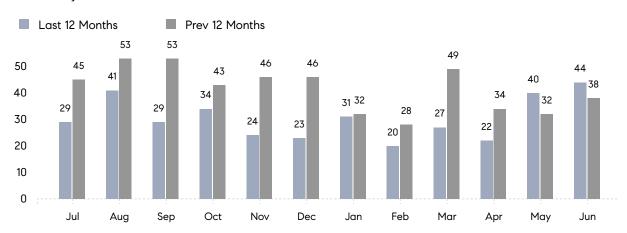

### Monthly Sales

## **Property Statistics**

|                          | Jun 2023     | Jun 2022     | % Change |
|--------------------------|--------------|--------------|----------|
| # OF SINGLE-FAMILY SALES | 41           | 37           | 10.8%    |
| SINGLE-FAMILY AVG. PRICE | \$634,898    | \$686,581    | -7.5%    |
| # OF CONDO/CO-OP SALES   | 3            | 1            | 200.0%   |
| CONDO/CO-OP AVG. PRICE   | \$503,333    | \$210,000    | 139.7%   |
| SALES VOLUME             | \$27,540,800 | \$25,613,500 | 7.5%     |
| AVERAGE DOM              | 51           | 31           | 64.5%    |